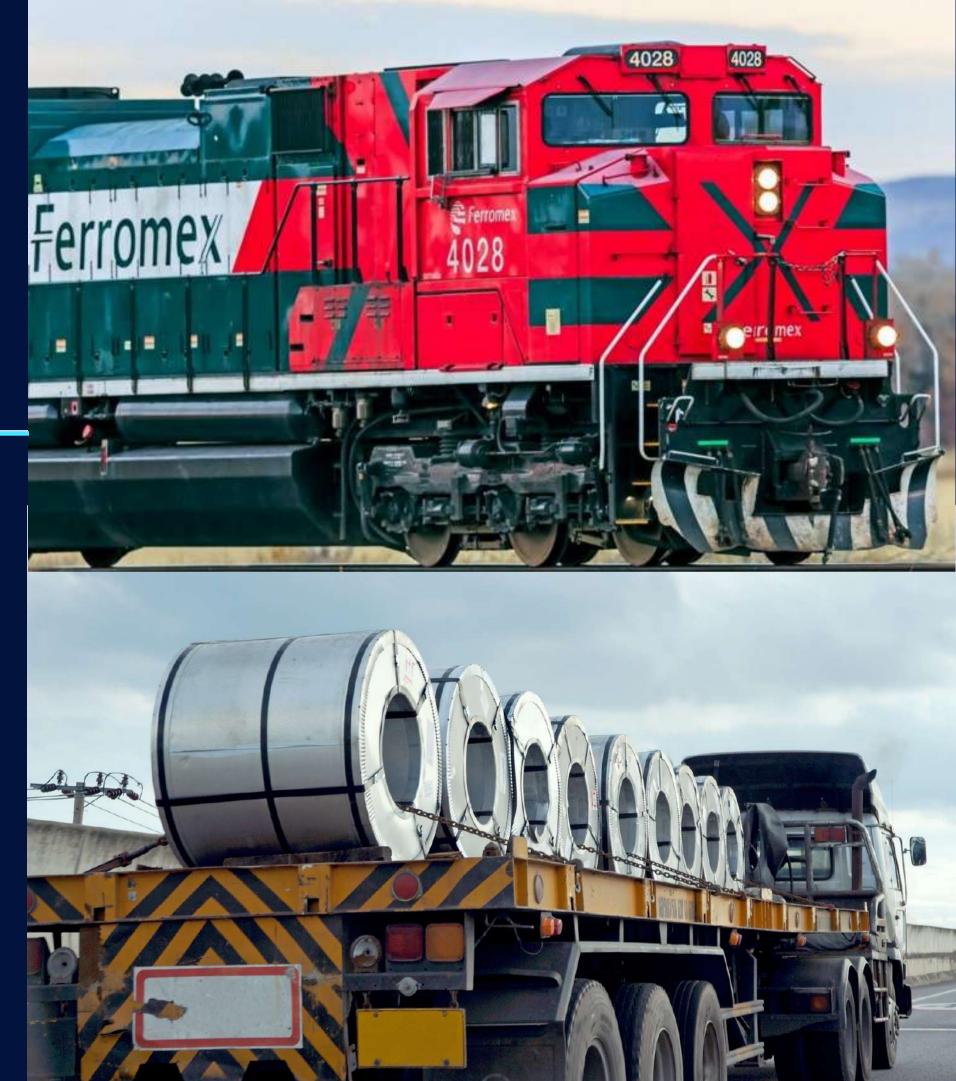

### THE BEST OF BOTH WORLDS

- The transfer of goods from one mode of transportation to another.
- Using trucks for local routes and rail for long hauls may be the right answer to help optimize your supply chain.

### EFFICIENCY-COSTS

A SINGLE RAIL CAR CAN CARRY THE SAME AMOUNT OF PRODUCT AS 4 TRUCKLOADS.

TAKE ADVANTAGE OF THE ECONOMIC BENEFITS OF SHIPPING BY RAIL.