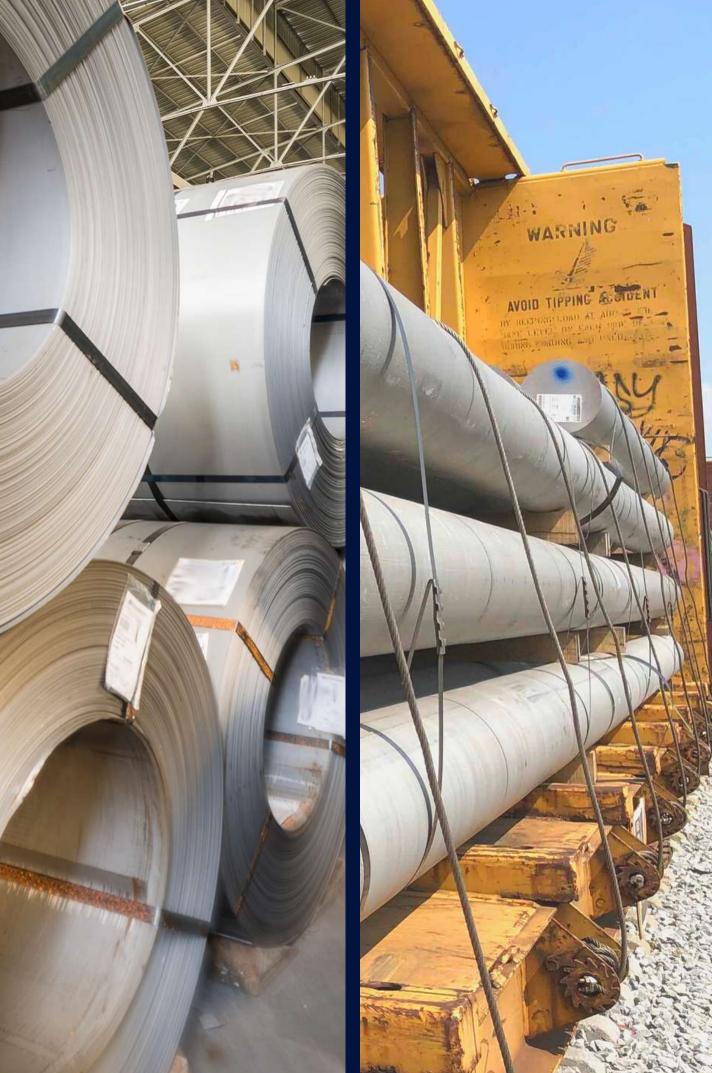

# WHAT YOU CAN SHIP

- FOOD AND BEVERAGE
- AUTOMOTIVE
- BUILDING MATERIALS
- RAW MATERIALS
- FINISHED GOODS