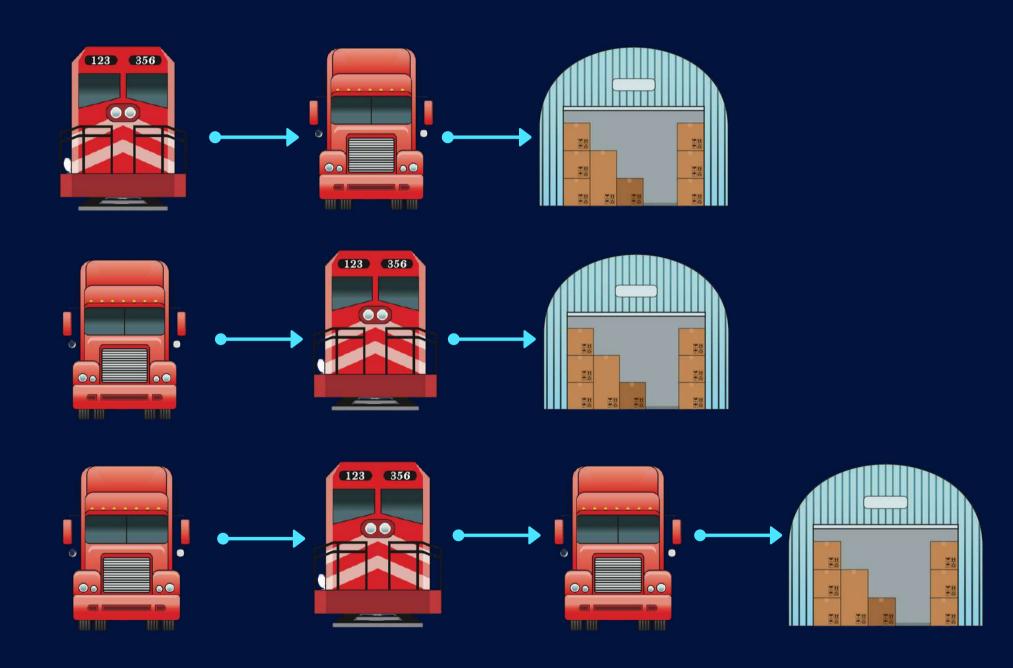

### THE BEST OF BOTH WORLDS

- The transfer of goods from one mode of transportation to another.
- Using trucks for local routes and rail for long hauls may be the right answer to help optimize your supply chain.

## TRANSLOAD OPTIONS