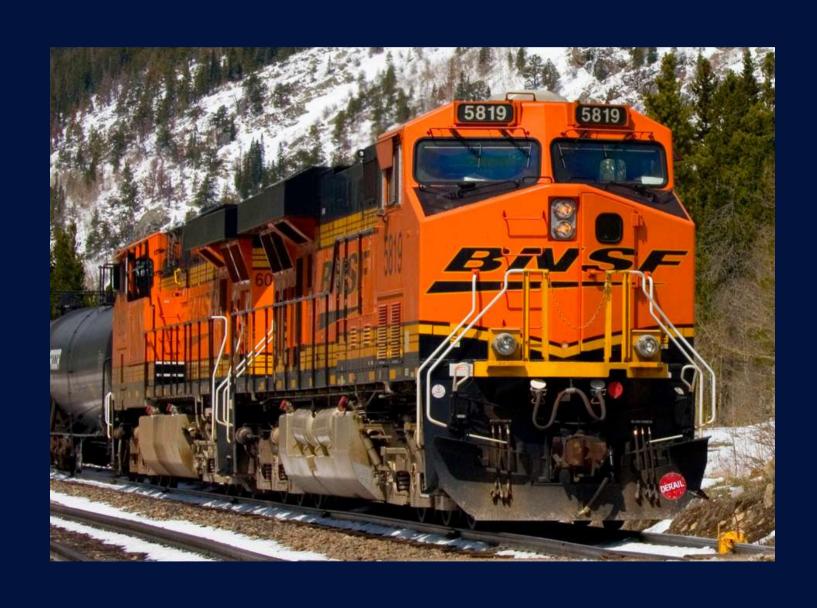

## WE ELIMINATE TRAVEL HASSLES.

Shipping by rail is a more cost-effective option. Many shippers don't have tracks at their door. In TLT we provide transloading equipment and warehouses for storage at your site.

### TRACTIVE EFFORT x 2

- 27,000 lbs
- 30,000 lbs