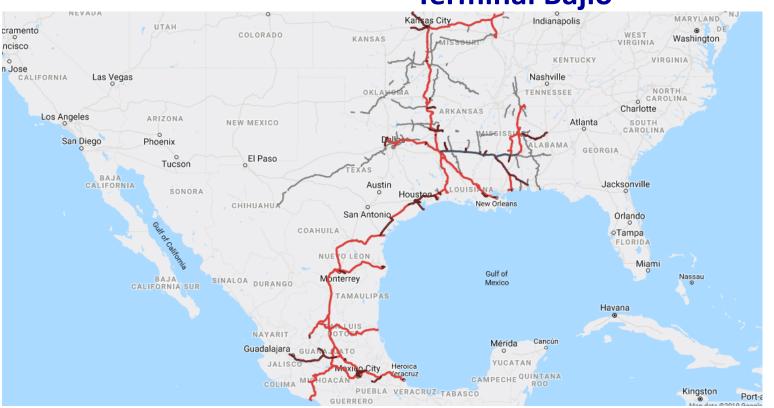

# **Terminal Bajío**

**Terminal Bajío** 

The SIP Bajío's load multimodal Terminal is exceptionally located in the industrial heart of México, with excellent rail and road connectivity to the main frontiers, strategic ports and in the geographic center, logistical and industrial of the country.