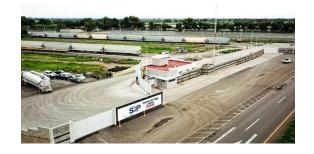

#### **Terminal Bajío**

The SIP Bajío load multimodal Terminal is a territorial extensión of 17 hectares, located in carr. Celaya – SMA, Km 12, eje de Gpe. y Soria, Soria por Empalme, Comonfort, Gto.

We offer services in the handling and storage of industrial loads by railroad track and land, always seeking to add value to the logistic strategy of each of our customers, reducing transfer costs and improving profitability and efficiency in the supply chain.