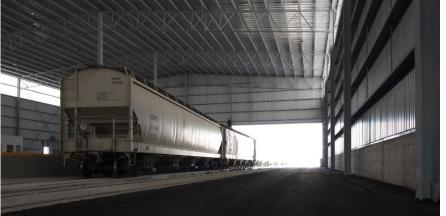

supply chain operational excellence mode.

#### **Terminal Bajío**



The SIP Bajío load multimodal Terminal is a territorial extensión of 17 hectares, located in carr. Celaya – SMA, Km 12, eje de Gpe. y Soria, Soria por Empalme, Comonfort, Gto.



We offer services in the handling and storage of industrial loads by railroad track and land, always seeking to add value to the logistic strategy of each of our customers, reducing transfer costs and improving profitability and efficiency in the supply chain.











#### **Terminal Bajío**



- Trucks scale with capacity of 90 Ton.
- Railway scale with capacity of 200 Ton.







CCTV system monitored 24 hours with 39 strategically distributed cameras.

Currently has 8 drowned-type railtrack with capacity of 240 Units.

































### **Terminal Bajío**



Carr. Celaya – SMA, Km 12, eje de Gpe. y Soria, Soria por Empalme, Comonfort, Gto.



https://terminalsip.com/



011 52 444 8701 550





contacto@terminalsip.com