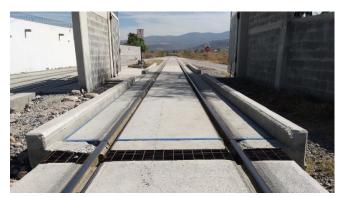

#### **Terminal Bajío**

- Trucks scale with capacity of 90 Ton.
- Railway scale with capacity of 200 Ton.

CCTV system monitored 24 hours with 39 strategically distributed cameras.

Currently has 8 drowned-type railtrack with capacity of 240 Units.