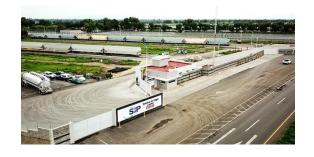

#### **Terminal Bajío**

The SIP Bajío load multimodal Terminal is a territorial extensión of 17 hectares, located in carr. Celaya – SMA, Km 12, eje de Gpe. y Soria, Soria por Empalme, Comonfort, Gto.

We offer services in the handling and storage of industrial loads by railroad track and land, always seeking to add value to the logistic strategy of each of our customers, reducing transfer costs and improving profitability and efficiency in the supply chain.