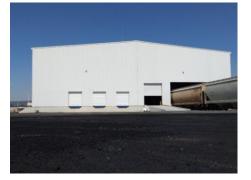

#### **Terminal Bajío**

The SIP Bajío load multimodal Terminal is a territorial extensión of 17 hectares, located in carr. Celaya – SMA, Km 12, eje de Gpe. y Soria, Soria por Empalme, Comonfort, Gto.

We offer services in the handling and storage of industrial loads by railroad track and land, always seeking to add value to the logistic strategy of each of our customers, reducing transfer costs and improving profitability and efficiency in the supply chain.