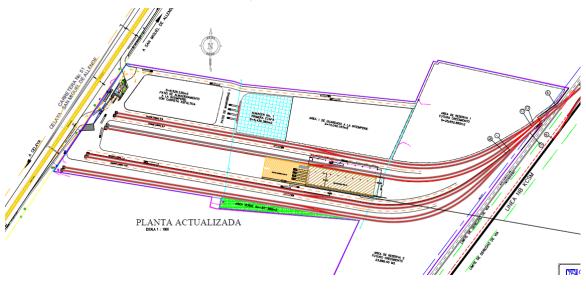

#### **Terminal Bajío**

The SIP Bajío load multimodal Terminal is a territorial extensión of 17 hectares, located in carr. Celaya – SMA, Km 12, eje de Gpe. y Soria, Soria por Empalme, Comonfort, Gto.

We offer services in the handling and storage of industrial loads by railroad track and land, always seeking to add value to the logistic strategy of each of our customers, reducing transfer costs and improving profitability and efficiency in the supply chain.

#### **Terminal Bajío**

- Trucks scale with capacity of 90 Ton.
- Railway scale with capacity of 200 Ton.

CCTV system monitored 24 hours with 39 strategically distributed cameras.

Currently has 8 drowned-type railtrack with capacity of 240 Units.