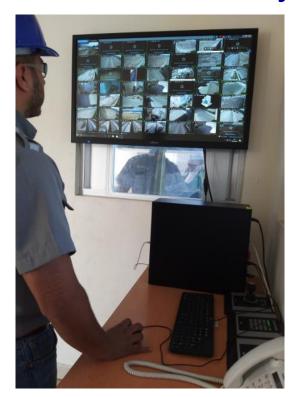

#### **Terminal Bajío**

- Trucks scale with capacity of 90 Ton.
- Railway scale with capacity of 200 Ton.

CCTV system monitored 24 hours with 39 strategically distributed cameras.

Currently has 8 drowned-type railtrack with capacity of 240 Units.