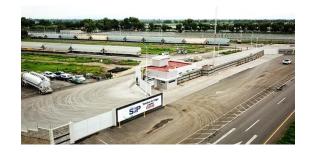

#### **Terminal Bajío**

The SIP Bajío load multimodal Terminal is a territorial extensión of 17 hectares, located in carr. Celaya – SMA, Km 12, eje de Gpe. y Soria, Soria por Empalme, Comonfort, Gto.

We offer services in the handling and storage of industrial loads by railroad track and land, always seeking to add value to the logistic strategy of each of our customers, reducing transfer costs and improving profitability and efficiency in the supply chain.