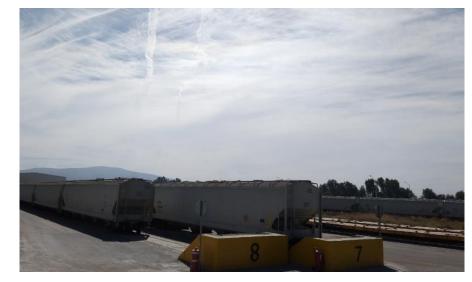

#### **Terminal Bajío**

- Trucks scale with capacity of 90 Ton.
- Railway scale with capacity of 200 Ton.

CCTV system monitored 24 hours with 39 strategically distributed cameras.

Currently has 8 drowned-type railtrack with capacity of 240 Units.