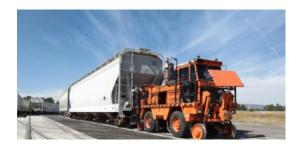

We have the infrastucture for the handling, loading, unloading and storage of big volumen of industrial materials, our multimodal rail terminal includes a platform that facilitates the efficient integration of several modes of transport, inventory management and optimization of logistics costs; it's a world class supply chain operational excellence mode.

#### **Terminal Bajío**

- Trucks scale with capacity of 90 Ton.
- Railway scale with capacity of 200 Ton.

CCTV system monitored 24 hours with 39 strategically distributed cameras.

Currently has 8 drowned-type railtrack with capacity of 240 Units.