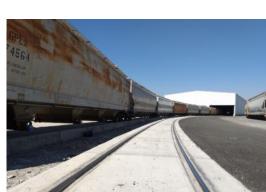

We have the infrastucture for the handling, loading, unloading and storage of big volumen of industrial materials, our multimodal rail terminal includes a platform that facilitates the efficient integration of several modes of transport, inventory management and optimization of logistics costs; it's a world class supply chain operational excellence mode.

#### **Terminal Bajío**

- Trucks scale with capacity of 90 Ton.
- Railway scale with capacity of 200 Ton.

CCTV system monitored 24 hours with 39 strategically distributed cameras.

Currently has 8 drowned-type railtrack with capacity of 240 Units.