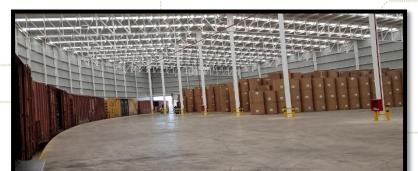

#### **New Instalations**

- ✓ Fully covered warehouses with 1,900,000 sqft storage capacity (rail and non rail served)
- ✓ Rail car's loading and unloading docks fully covered
- ✓ Wide switchyards of 70,000 sqft
- ✓ Modern dock ramps for trailers's loading and unloading