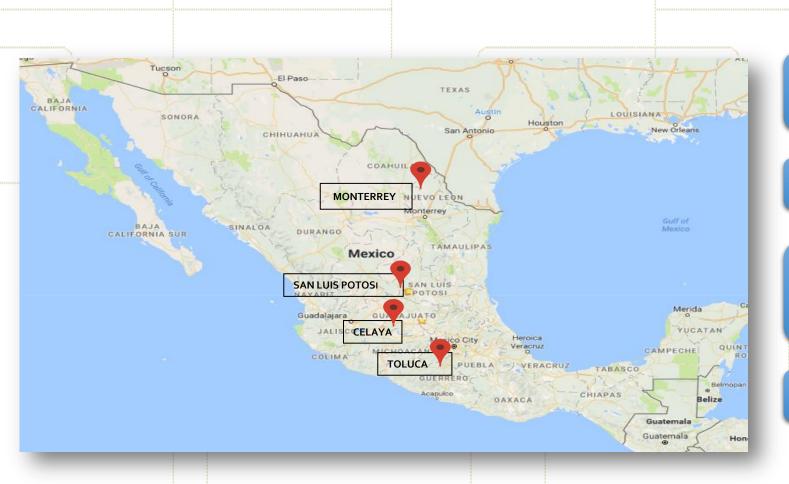

### SIPSA-TERMINAL NETWORK

SIPSA is the best multimodal terminal network in central Mexico.

Monterrey (Northern market)

San Luis Potosi and Celaya (Central Mexico Market / Bajio Region)

Toluca (Mexico City Valley Market)