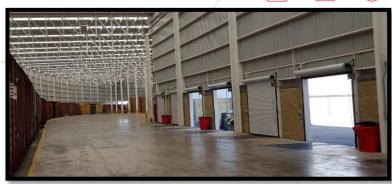

#### **New Instalations**

- ✓ Fully covered warehouses with 1,900,000 sqft storage capacity (rail and non rail served)
- ✓ Rail car's loading and unloading docks fully covered
- ✓ Wide switchyards of 70,000 sqft
- ✓ Modern dock ramps for trailers's loading and unloading