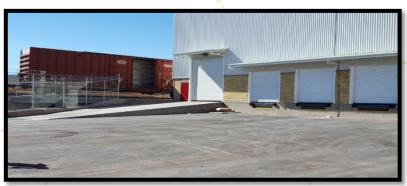

#### **New Instalations**

- ✓ Fully covered warehouses with 1,900,000 sqft storage capacity (rail and non rail served)
- ✓ Rail car's loading and unloading docks fully covered
- ✓ Wide switchyards of 70,000 sqft
- ✓ Modern dock ramps for trailers's loading and unloading