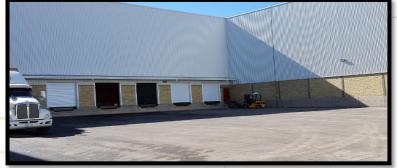

#### **New Instalations**

- ✓ Fully covered warehouses with 1,900,000 sqft storage capacity (rail and non rail served)
- ✓ Rail car's loading and unloading docks fully covered
- ✓ Wide switchyards of 70,000 sqft
- ✓ Modern dock ramps for trailers's loading and unloading