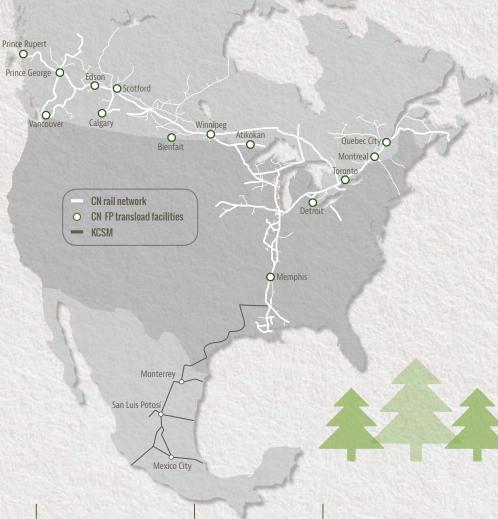

# Forest Products TRANSLOAD DISTRIBUTION SERVICES

CN is the largest carrier of Forest Products in North America. From raw material to renewable and recyclable resources we help bring these products to homes and businesses around the world. Our **Forest Product Transload and Distribution** facilities are centrally located with easy access to and from major highways and close to customer markets. Our rapid service, extensive reach and reliability give your supply chain the competitive advantage.