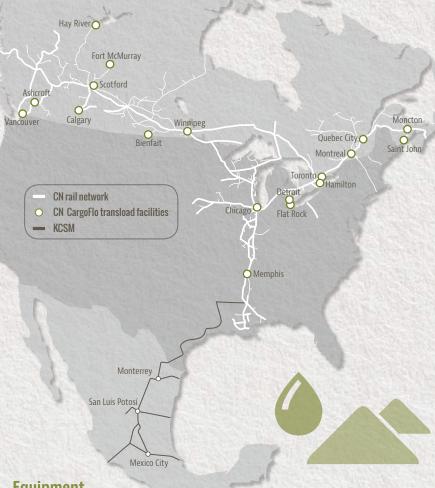

# Liquid and Dry Bulk TRANSLOAD DISTRIBUTION SERVICES

Our **CargoFlo Liquid and Dry Bulk Transload and Distribution** facilities are centrally located with easy access to and from major highways and close to customer markets. These facilities are designed to handle a diverse range of commodities such as specialty grains, plastics, food-grade liquids and solids - safely and contaminant-free. Our rapid service, extensive reach and reliability, give your supply chain the competitive advantage.